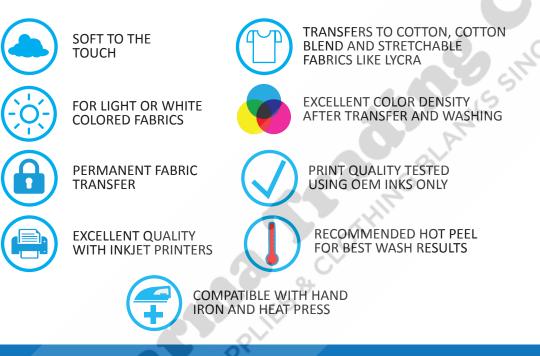

## Introducing: PermaTrans<sup>®</sup> S421 Transfer for Light Fabrics

**PermaTrans S421 Transfer for Light Fabrics** is a high quality image transfer paper that is exceptionally soft to the touch after transfer. **PermaTrans S421 Transfer for Light Fabrics** is ink-jet compatible which allows easy printing and transfer. It takes just minutes to design, print and create projects on cotton, cotton blend and Lycra<sup>™</sup> fabrics with a soft-to-the-touch, stretchable finish.