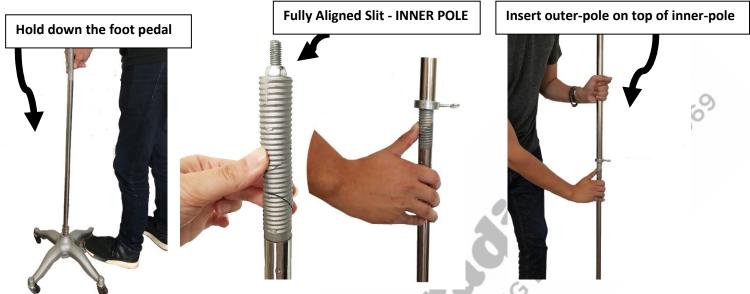

Test: Step on foot pedal, you should feel some resistance. (The Pole should not move)

Step 3: Insert the spring over the Inner Pole until it is sitting on the base.

**Step 4:** <u>Hold down the foot peda</u> while you use one hand to manually align the "slits" on the top of the inner pole. As you continue to hold down the foot pedal use your other hand to place the outer pole over the inner pole once aligned.

Step 5: Gently insert the dress form over the outer pole and secure the dress form.