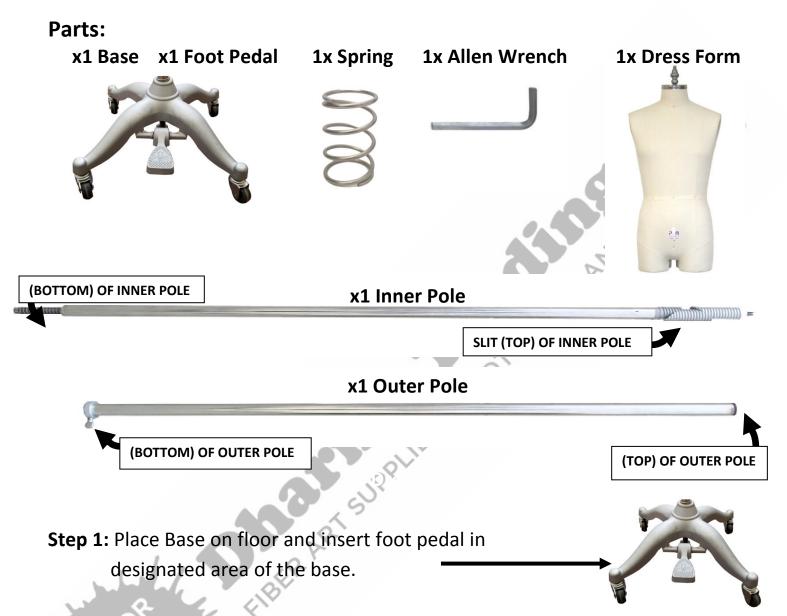

## PGM Double Function Mature Men Half Body Dress Form Assembly Guide (607A)

**Step 2:** Insert the Inner Pole (Bottom downward) into the hole of the base until it makes contact with the foot pedal. Use the provided "Allen Wrench" to tighten the small bolt on the side of the base once done.